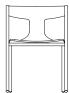

#### **QUARO** chair

55 cm | 21.65"

50 cm | 19.69" 43.5 cm | 17.13"

#### **TECHNICAL INFO**

**Stucture** – Calibrated steel structure powder coated in thermoreinforced polyester in white or black. Black or white plastic glides.

**Seat** – Curved oak plywood stained in the finishes in our collection.