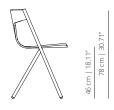

### **QUAROA** stackable chair

55 cm | 21.65"

50 cm | 19.69" 43.5 cm | 17.13"

Minimum order 2 units.