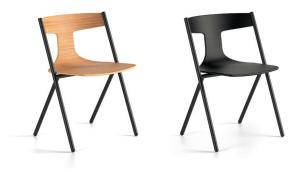

#### **QUARO** chair

55 cm | 21.65"

50 cm | 19.69" 43.5 cm | 17.13"

### Stained (Oak)

wenge

matt oak cognac

ash

#### **TECHNICAL INFO**

**Stucture** – Calibrated steel structure powder coated in thermoreinforced polyester in white or black. Black or white plastic glides.

**Seat** – Curved oak plywood stained in the finishes in our collection.