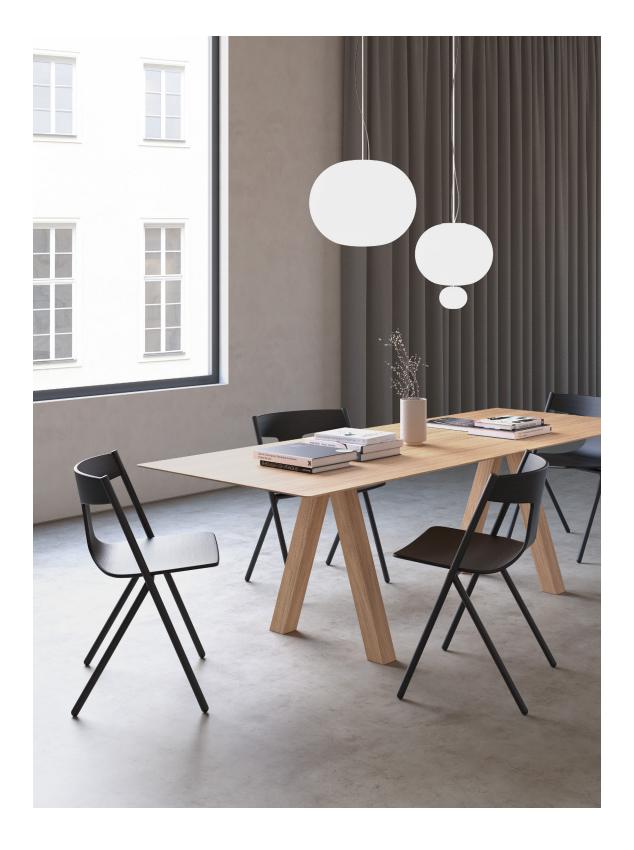

Driven by the idea of balanced and harmonic designs, Mario Ferrarini presents Quadra as a clear homage to architectural tools and drawings. The result is a chair with a refined and synthetic silhouette.

#### **QUARO** chair

55 cm | 21.65"

50 cm | 19.69" 43.5 cm | 17.13"