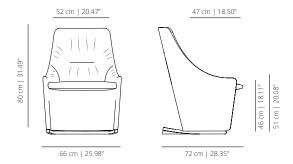

### NAGIB | NAGIBM

armchair fixed smooth upholstery | armchair rocking smooth upholstery

# 52 cm | 20.47" 47 cm | 18.50"

### ARMCHAIR HIGH BACKREST

66 cm | 25.98'

### NAGI | NAGIM

80 cm | 31.49"

armchair fixed smooth upholstery | armchair rocking smooth upholstery

72 cm | 28.35"