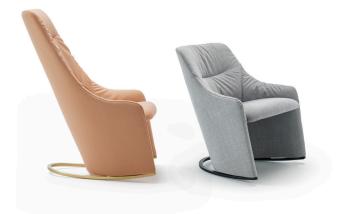

### NAGIB | NAGIBM

armchair fixed smooth upholstery | armchair rocking smooth upholstery

### NAGIBS | NAGIBSM

armchair fixed soft upholstery | armchair rocking soft upholstery

### NAGI | NAGIM

80 cm | 31.49"

armchair fixed smooth upholstery | armchair rocking smooth upholstery

72 cm | 28.35"

### NAGIS | NAGISM

armchair fixed soft upholstery | armchair rocking soft upholstery