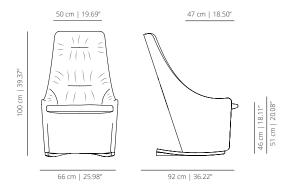

### ARMCHAIR HIGH BACKREST

66 cm | 25.98'

### NAGI | NAGIM

80 cm | 31.49"

armchair fixed smooth upholstery | armchair rocking smooth upholstery

72 cm | 28.35"

### NAGIS | NAGISM

armchair fixed soft upholstery | armchair rocking soft upholstery