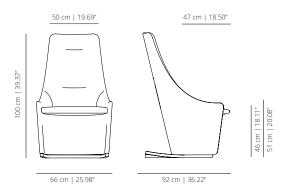

### ARMCHAIR HIGH BACKREST

66 cm | 25.98'

### NAGI | NAGIM

80 cm | 31.49"

armchair fixed smooth upholstery | armchair rocking smooth upholstery

72 cm | 28.35"

### NAGIS | NAGISM

armchair fixed soft upholstery | armchair rocking soft upholstery