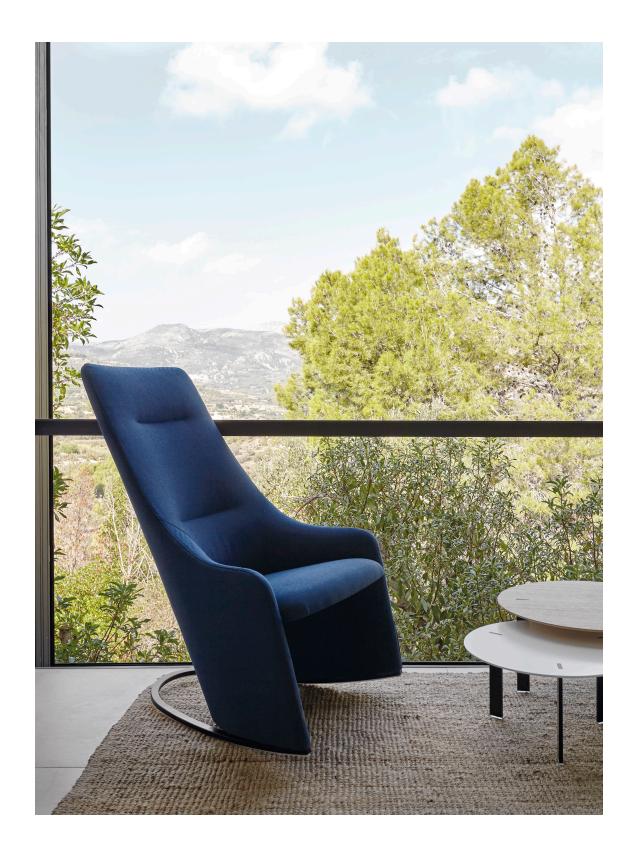

## viccarbe

Nagi

Technical Info EN 2015

Elegant armchair born to be a classic.

The studied dimensions and the subtle steel structure (availa-ble in two versions, fix or rocking), make NAGI a new icon in the VICCARBE collection.

Very comfortable thanks to its generously high back that supports the user's head and elegant arms that are perfect to rest on while reading or working.

### NAGIB | NAGIBM

armchair fixed smooth upholstery | armchair rocking smooth upholstery

### NAGI | NAGIM

80 cm | 31.49"

armchair fixed smooth upholstery | armchair rocking smooth upholstery

72 cm | 28.35"