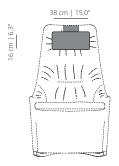

### NAGIRE

headrest

Accessory that adapts perfectly to the shape of the chair and the height of the user. It makes it possible to enhance comfort for situations that require prolonged sitting. Requires no installation. Available for the high chair in all fabrics of our collection.