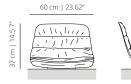

# MAABU soft upholstery





SWIVEL WOODEN BASE

## MAALBUM smooth upholstery











### MAALBUAU

auditorium base smooth upholstery

Base in calibrated powder coated steel in thermoreinforced polyester in grey, with 3D curved plywood covered by expanded polyurethane foam with a soft or smooth finish, suitable for large surfaces.



#### MAABUB arms

Calibrated steel arms powder coated in thermoreinforced polyester in white, black, sand, altea blue or flourescent orange, with natural oak armrests stained with the finishes of our collection.



## MAABUAU

auditorium base soft upholstery

Base in calibrated powder coated steel in thermoreinforced polyester in grey, with 3D curved plywood covered by expanded polyurethane foam with a soft or smooth finish, suitable for large surfaces.







## FINISHES

## Upholstery

Check unpholstery samples.

black

RAL 9005

## STRUCTURE | ARMS

## **Powder coated**







RAL 9003



fluor orange RAL 2005

## Stained (Oak)





cognac



ash

matt oak

wenge

## **TECHNICAL INFO**

**Seat** – moulded shell with 3D plywood covered in shape-holding polyurethane foam and polyester fiber. Fixed upholstery covering available in the classic and plain version.

## Base options:

**Swivel base** – Calibrated steel swivel structure powder coated in thermoreinforced polyester in white, black, sand, altea blue or fluorescent orange. Expanded polyurethane foam. Fabric or leather.Transparent injection polypropylene glides. Calibrated steel arms powder coated in thermoreinforced polyester in white, black, sand, altea blue or flourescent orange,