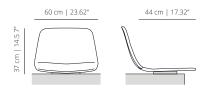

ining his position as strategic director of Viccarbe with that of Director Business Development for the prestigious American multinational Coalesse (Steelcase Inc.). Likewise, as an industrial designer, he has collaborated with numerous international companies.

He was the recipient of the Prince Felipe Award for Business Excellence and he has also won the German Design Award.

## SWIVEL BASE

## MAALBU

smooth upholstery





55 cm | 21.65"

43 cm | 16.93"

# MAABU soft upholstery





SWIVEL WOODEN BASE

## MAALBUM smooth upholstery











### MAALBUAU

auditorium base smooth upholstery

Base in calibrated powder coated steel in thermoreinforced polyester in grey, with 3D curved plywood covered by expanded polyurethane foam with a soft or smooth finish, suitable for large surfaces.



#### MAABUB arms

Calibrated steel arms powder coated in thermoreinforced polyester in white, black, sand, altea blue or flourescent orange, with natural oak armrests stained with the finishes of our collection.



## MAABUAU

auditorium base soft upholstery

Base in calibrated powder coated steel in thermoreinforced polyester in grey, with 3D curved plywood covered by expanded polyurethane foam with a soft or smooth finish, suitable for large surfaces.







## FINISHES

## Upholstery

Check unpholstery samples.

black

RAL 9005

## STRUCTURE | ARMS

## **Powder coated**







RAL 9003



fluor orange RAL 2005

## Stained (Oak)





cognac



ash

matt oak

wenge

## **TECHNICAL INFO**

**Seat** – moulded shell with 3D plywood covered in shape-holding polyurethane foam and polyester f