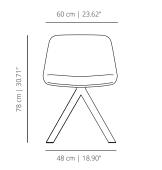

## MAALBU

smooth upholstery

55 cm | 21.65"

43 cm | 16.93"

## **TECHNICAL INFO**

**Seat** – moulded shell with 3D plywood covered in shape-holding polyurethane foam and polyester fiber. Fixed upholstery covering available in the classic and plain version.