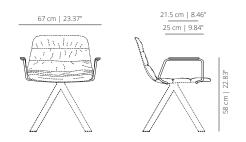

#### MAABUB arms

Calibrated steel arms powder coated in thermoreinforced polyester in white, black, sand, altea blue or flourescent orange, with natural oak armrests stained with the finishes of our collection.

## Base options:

**Swivel base** – Calibrated steel swivel structure powder coated in thermoreinforced polyester in white, black, sand, altea blue or fluorescent orange. Expanded polyurethane foam. Fabric or leather.Transparent injection polypropylene glides. Calibrated steel arms powder coated in thermoreinforced polyester in white, black, sand, altea blue or flourescent orange, with natural oak armrests stained with the finishes of our collection.