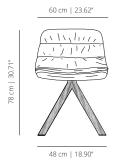

### MAALBUAU

auditorium base smooth upholstery

Base in calibrated powder coated steel in thermoreinforced polyester in grey, with 3D curved plywood covered by expanded polyurethane foam with a soft or smooth finish, suitable for large surfaces.

## MAABUAU

auditorium base soft upholstery

Base in calibrated powder coated steel in thermoreinforced polyester in grey, with 3D curved plywood covered by expanded polyurethane foam with a soft or smooth finish, suitable for large surfaces.