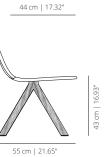

## MAALBU

smooth upholstery

55 cm | 21.65"

43 cm | 16.93"

## MAALBUM smooth upholstery