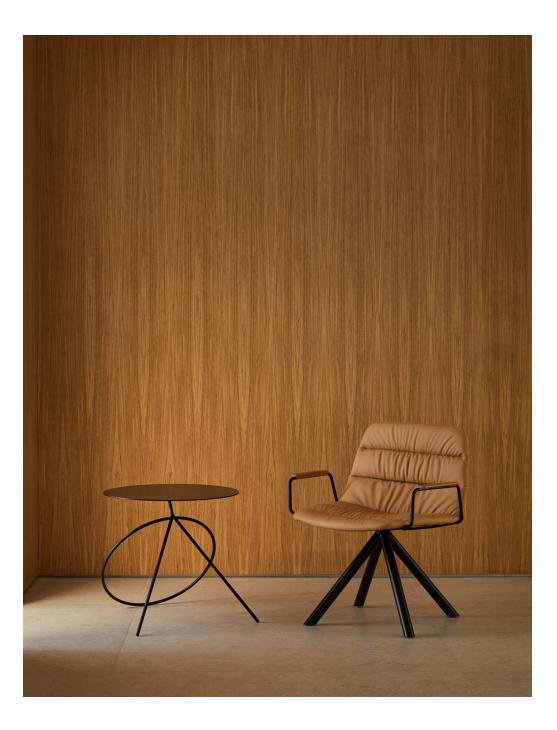

## Technical Info EN

2017

Swivel lounge chair for the home and for public facilities.

Its lacquered steel tube structure and carefully made, elegant, upholstered seat recall the classics of the 70s.

Maarten is available in a large quantity of finishes to adapt to different environments.

Totally in line with its original design we have made arms in lacquered steel tubing for our successful Maarten Lounge Chair.