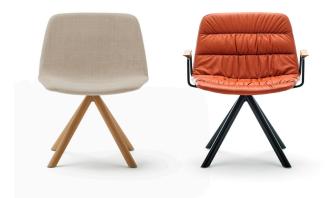

## SWIVEL BASE

# MAABU soft upholstery

SWIVEL WOODEN BASE

## Base options:

**Swivel base** – Calibrated steel swivel structure powder coated in thermoreinforced polyester in white, black, sand, altea blue or fluorescent orange. Expanded polyurethane foam. Fabric or leather.Transparent injection polypropylene glides. Calibrated steel arms powder coated in thermoreinforced polyester in white, black, sand, altea blue or flourescent orange, with natural oak armrests stained with the finishes of our collection.

**Swivel wooden base** – Calibrated steel with an oak veneer stained with the finishes of our collection. Expanded polyurethane foam. Fabric or leather. Transparent injection polypropylene glides. Calibrated steel arms powder coated in thermoreinforced polyester in white, black, sand, altea blue or flourescent orange, with natural oak armrests stained with the finishes of our collection.