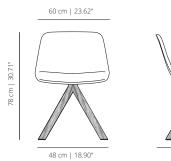

## SWIVEL BASE

## Base options:

**Swivel base** – Calibrated steel swivel structure powder coated in thermoreinforced polyester in white, black, sand, altea blue or fluorescent orange. Expanded polyurethane foam. Fabric or leather.Transparent injection polypropylene glides. Calibrated steel arms powder coated in thermoreinforced polyester in white, black, sand, altea blue or flourescent orange, with natural oak armrests stained with the finishes of our collection.