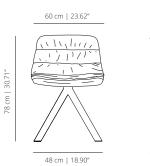

## MAALBU

smooth upholstery

55 cm | 21.65"

43 cm | 16.93"

### MAALBUAU

auditorium base smooth upholstery

Base in calibrated powder coated steel in thermoreinforced polyester in grey, with 3D curved plywood covered by expanded polyurethane foam with a soft or smooth finish, suitable for large surfaces.