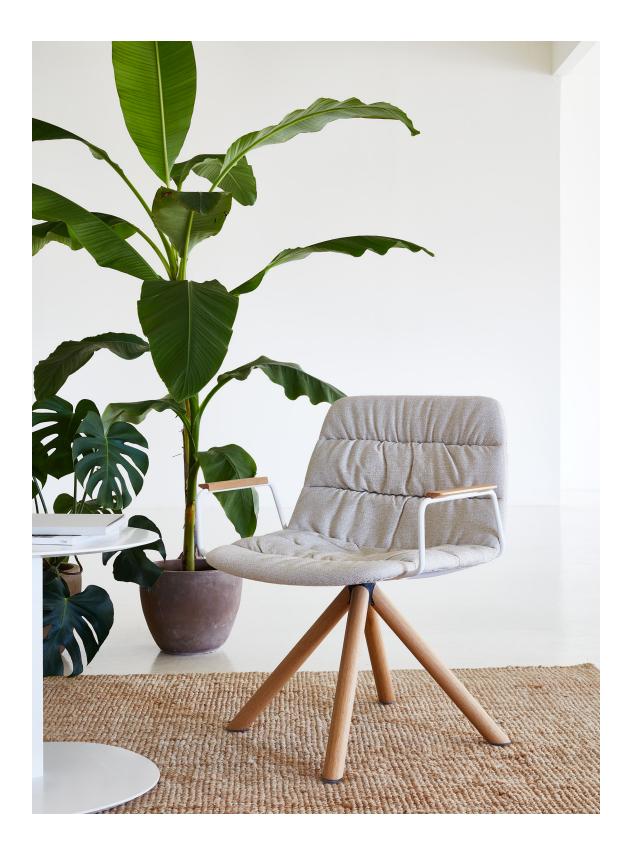

## Technical Info EN

2017

Swivel lounge chair for the home and for public facilities.

Its lacquered steel tube structure and carefully made, elegant, upholstered seat recall the classics of the 70s.

Maarten is available in a large quantity of finishes to adapt to different environments.

Totally in line with its original design we have made arms in lacquered steel tubing for our successful Maarten Lounge Chair.

## Base options:

**Swivel base** – Calibrated steel swivel structure powder coated in thermoreinforced polyester in white, black, sand, altea blue or fluorescent orange. Expanded polyurethane foam. Fabric or leather.Transparent injection polypropylene glides. Calibrated steel arms powder coated in thermoreinforced polyester in white, black, sand, altea blue or flourescent orange, with natural oak armrests stained with the finishes of our collection.

**Swivel wooden base** – Calibrated steel with an oak veneer stained with the finishes of our collection. Expanded polyurethane foam. Fabric or leather. Transparent injection polypropylene glides. Calibrated steel arms powder coated in thermoreinforced polyester in white, black, sand, altea blue or flourescent orange, with natural oak armrests stained with the finishes of our collection.