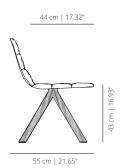

## MAALBU

smooth upholstery

55 cm | 21.65"

43 cm | 16.93"

## MAALBUM smooth upholstery