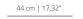

## SWIVEL BASE

## Base options:

**Swivel base** – Calibrated steel swivel structure powder coated in thermoreinforced polyester in white, black, sand, altea blue or fluorescent orange. Expanded polyurethane foam. Fabric or leather.Transparent injection polypropylene glides. Calibrated steel arms powder coated in thermoreinforced polyester in white, black, sand, altea blue or flourescent orange, with natural oak armrests stained with the finishes of our collection.