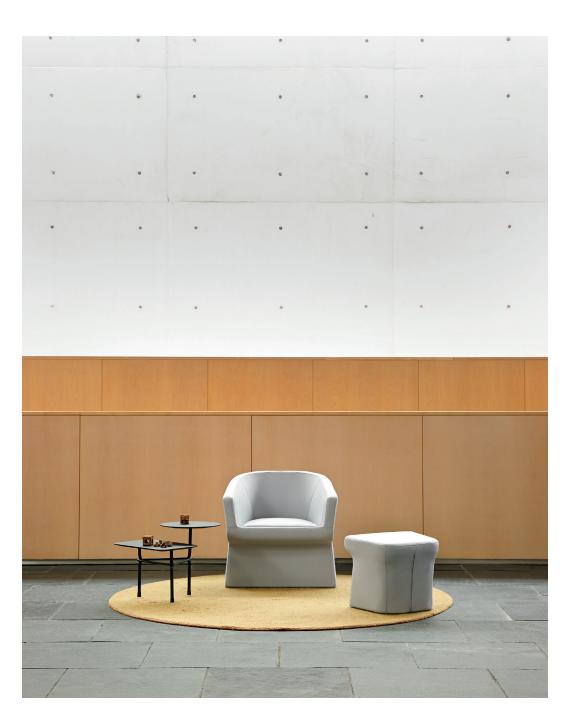

# Technical Info EN

Fedele

2009

Attractive upholstered armchair, sofa and pouf.

Thanks to its balanced proportions, this collection is ideal for the domestic and commercial markets.

Perfect for hotel rooms, lobbies and cafes.

He was the recipient of the Prince Felipe Award for Business Excellence and he has also won the German Design Award.

**FE** armchair

68 cm | 26.77"

**FEP** pouf

42 cm | 16.54"

46 cm | 18.11"