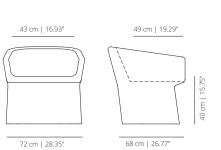

He was the recipient of the Prince Felipe Award for Business Excellence and he has also won the German Design Award.

**FE** armchair

68 cm | 26.77"

**FEP** pouf

42 cm | 16.54"

46 cm | 18.11"