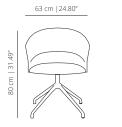

nd office furniture, etc... David Ramos and Jordi Bassols have created in 2004 Ramos + Bassols studio.

Based in Barcelona, they offer a personal view on contemporary design."We always search the balance between form, function and aesthetics in our products".

In the last years, the studio has received several international awards such as: Hospitality Design Product 2010, International Interior Design Association 2010 award, The IF Design award 2015, the Red Dot Award 2015, and the Gold award Best of Neocon in 2016.









#### COME chair



## FLAT SWIVEL BASE

# COPLA

chair



## WOODEN BASE

#### сома chair



58 cm | 22.83" 46 cm | 18.11"

48 cm | 18.89"

48 cm | 18.89"

## **CANTILEVER BASE**

COCL chair



# PYRAMID BASE WITH CASTERS

COPIRU chair





# PYRAMID BASE

COPI chair





48 cm | 18.89"

### **FIVE CASTER BASE**

COBR

chair



#### FINISHES **TECHNICAL INFO** Upholstery Moulded plywood seat and backrest covered with expanded polyuretane foam. Check unpholstery samples. Base options: Metal base - Calibrated steel structure powder coated in thermoreinforced polyester in white or black. Plastic glides in white STRUCTURE or black. Wooden base - Four solid oak wood legs stained with the finishes of **Powder coated** our collection.Plastic glides with or without felt. \*Flat swivel base – Injected swivel aluminium base powder coated in thermoreinforced polyester in black or white microtexturized. Plastic glides in black or translucent. white black Cantilever base – Calibrated steel structure powder coated in RAL 9003 RAL 9005 thermoreinforced polyester in bl