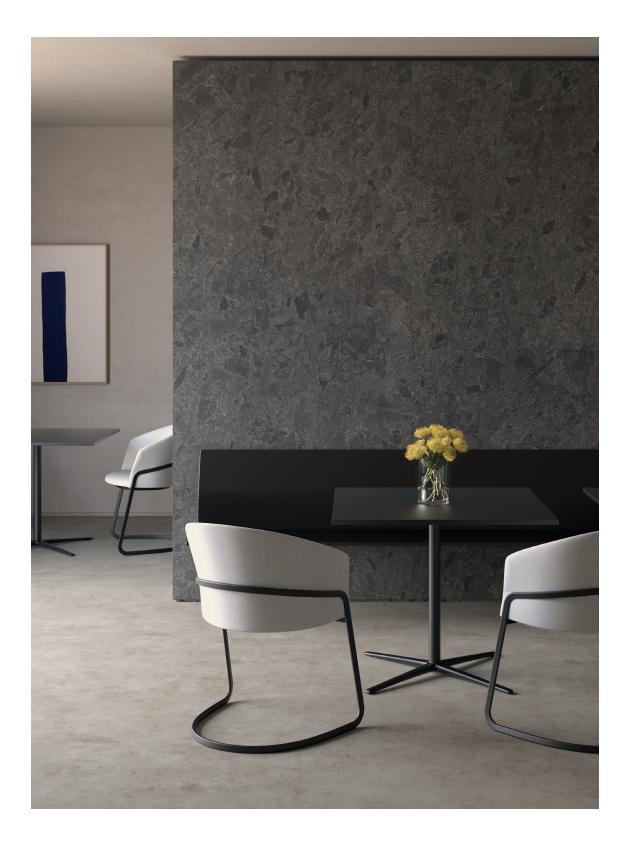

## BY RAMOS&BASSOLS

2019

Technical Info EN

Copa

Copa is the result of Viccarbe's constant search for extraordinary comfort. Its silhouette, inspired by the shape of an elegant glass, perfectly synthetizes the idea of David Ramos & Jordi Bassols about contemporary design. This new chair was born as a product of defined, warm and attractive lines, outstanding thanks to its versatility and adaptability to many different spaces.

## FLAT SWIVEL BASE

## **CANTILEVER BASE**

COCL chair