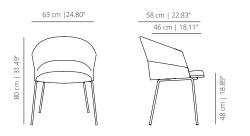

as a product of defined, warm and attractive lines, outstanding thanks to its versatility and adaptability to many different spaces.

## Ramos&Bassols

After several years of experience in diferent fields such as urban furniture, tableware, lighting and office furniture, etc... David Ramos and Jordi Bassols have created in 2004 Ramos + Bassols studio.

Based in Barcelona, they offer a personal view on contemporary design."We always search the balance between form, function and aesthetics in our products".

In the last years, the studio has received several international awards such as: Hospitality Design Product 2010, International Interior Design Association 2010 award, The IF Design award 2015, the Red Dot Award 2015, and the Gold award Best of Neocon in 2016.









#### COME chair



## FLAT SWIVEL BASE

# COPLA

chair



## WOODEN BASE

#### сома chair



58 cm | 22.83" 46 cm | 18.11"

48 cm | 18.89"

48 cm | 18.89"

## **CANTILEVER BASE**

COCL chair



# PYRAMID BASE WITH CASTERS

COPIRU chair





# PYRAMID BASE

COPI chair





48 cm | 18.89"

### **FIVE CASTER BASE**

COBR

chair



#### FINISHES **TECHNICAL INFO** Upholstery Moulded plywood seat and backrest covered with expanded polyuretane foam. Check unpholstery samples. Base options: Metal base - Calibrated steel structure powder coated in thermoreinforced polyester in white or black. Plastic glides in white STRUCTURE or black. Wooden base - Four solid oak wood legs stained with the finishes of **Powder coated** our collection.Plastic glides with or without felt. \*Flat swivel base – Injected swivel alumin