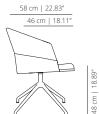

office furniture, etc... David Ramos and Jordi Bassols have created in 2004 Ramos + Bassols studio.

Based in Barcelona, they offer a personal view on contemporary design."We always search the balance between form, function and aesthetics in our products".

In the last years, the studio has received several international awards such as: Hospitality Design Product 2010, International Interior Design Association 2010 award, The IF Design award 2015, the Red Dot Award 2015, and the Gold award Best of Neocon in 2016.









#### COME chair



## FLAT SWIVEL BASE

# COPLA

chair



## WOODEN BASE

#### сома chair



58 cm | 22.83" 46 cm | 18.11"

48 cm | 18.89"

48 cm | 18.89"

## **CANTILEVER BASE**

COCL chair



# PYRAMID BASE WITH CASTERS

COPIRU chair





# PYRAMID BASE

COPI chair





48 cm | 18.89"

### **FIVE CASTER BASE**

COBR

chair



#### FINISHES **TECHNICAL INFO** Upholstery Moulded plywood seat and backrest covered with expanded polyuretane foam. Check unpholstery samples. Base options: Metal base - Calibrated steel structure powder coated in thermoreinforced polyester in white or black. Plastic glides in white STRUCTURE or black. Wooden base - Four solid oak wood legs stained with the finishes of **Powder coated** our collection.Plastic glides with or without felt. \*Flat swivel base – Injected swivel aluminium base powder coated in thermoreinforced polyester in black or white microtexturized. Plastic glides in black or translucent. white black Cantilever base – Calibrated steel structure powder coated in RAL 9003 RAL 9005 thermoreinforced polyester in blac