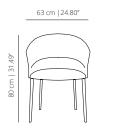

its versatility and adaptability to many different spaces.

## Ramos&Bassols

After several years of experience in diferent fields such as urban furniture, tableware, lighting and office furniture, etc... David Ramos and Jordi Bassols have created in 2004 Ramos + Bassols studio.

Based in Barcelona, they offer a personal view on contemporary design."We always search the balance between form, function and aesthetics in our products".

In the last years, the studio has received several international awards such as: Hospitality Design Product 2010, International Interior Design Association 2010 award, The IF Design award 2015, the Red Dot Award 2015, and the Gold award Best of Neocon in 2016.









#### COME chair



## FLAT SWIVEL BASE

# COPLA

chair



## WOODEN BASE

#### сома chair



58 cm | 22.83" 46 cm | 18.11"

48 cm | 18.89"

48 cm | 18.89"

## **CANTILEVER BASE**

COCL chair



# PYRAMID BASE WITH CASTERS

COPIRU chair





# PYRAMID BASE

COPI chair





48 cm | 18.89"

### **FIVE CASTER BASE**

COBR

chair



#### FINISHES **TECHNICAL INFO** Upholstery Moulded plywood seat and backrest covered with expanded polyuretane foam. Check unpholstery samples. Base options: Metal base - Calibrated steel structure powder coated in thermoreinforced polyester in white or black. Plastic glides in white STRUCTURE or black. Wooden base - Four solid oak wood legs stained with the finishes of **Powder coated** our collection.Plastic glides with or without felt. \*Flat swivel base – Injected swivel aluminium base powder coated in thermoreinforced polyester in black or white mic