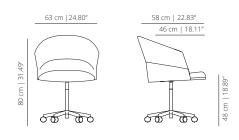

### **FIVE CASTER BASE**

COBR

chair

#### FINISHES **TECHNICAL INFO** Upholstery Moulded plywood seat and backrest covered with expanded polyuretane foam. Check unpholstery samples. Base options: Metal base - Calibrated steel structure powder coated in thermoreinforced polyester in white or black. Plastic glides in white STRUCTURE or black. Wooden base - Four solid oak wood legs stained with the finishes of **Powder coated** our collection.Plastic glides with or without felt. \*Flat swivel base – Injected swivel aluminium base powder coated in thermoreinforced polyester in black or white microtexturized. Plastic glides in black or translucent. white black Cantilever base – Calibrated steel structure powder coated in RAL 9003 RAL 9005 thermoreinforced polyester in black or white. Plastic glides in white or black. \*Pyramid swivel base - Injected swivel aluminium base powder Stained (Oak) coated in thermoreinforced polyester in black or white microtexturized. Plastic glides in black or translucent. \*Pyramid swivel base with casters – Injected swivel aluminium base powder coated in thermoreinforced polyester in black or white microtexturized with black casters. matt oak cognac wenge ash \*\*Five casters base – Aluminum swivel base powder coated in white or black high gloss, height adjustment system and black casters.