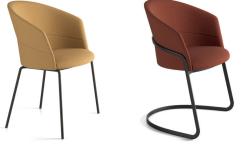

#### FINISHES **TECHNICAL INFO** Upholstery Moulded plywood seat and backrest covered with expanded polyuretane foam. Check unpholstery samples. Base options: Metal base - Calibrated steel structure powder coated in thermoreinforced polyester in white or black. Plastic glides in white STRUCTURE or black. Wooden base - Four solid oak wood legs stained with the finishes of **Powder coated** our collection.Plastic glides with or without felt. \*Flat swivel base – Injected swivel aluminium base powder coated in thermoreinforced polyester in black or white microtexturized. Plastic glides in black or translucent. white black Cantilever base – Calibrated steel structure powder coated in RAL 9003 RAL 9005 thermoreinforced polyester in black or white. Plastic glides in white or black. \*Pyramid swivel base - Injected swivel aluminium base powder Stained (Oak) coated in thermoreinforced polyester in black or white microtexturized. Plastic glides in black or translucent. \*Pyramid swivel base with casters – Injected swivel aluminium base powder coated in thermoreinforced polyester in black or white microtexturized with black casters. matt oak cognac wenge ash \*\*Five casters base – Aluminum swivel base powder coated in white or black high gloss, height adjustment system and black casters.