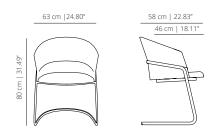

experience in diferent fields such as urban furniture, tableware, lighting and office furniture, etc... David Ramos and Jordi Bassols have created in 2004 Ramos + Bassols studio.

Based in Barcelona, they offer a personal view on contemporary design."We always search the balance between form, function and aesthetics in our products".

In the last years, the studio has received several international awards such as: Hospitality Design Product 2010, International Interior Design Association 2010 award, The IF Design award 2015, the Red Dot Award 2015, and the Gold award Best of Neocon in 2016.









#### COME chair



## FLAT SWIVEL BASE

# COPLA

chair



## WOODEN BASE

#### сома chair



58 cm | 22.83" 46 cm | 18.11"

48 cm | 18.89"

48 cm | 18.89"

## **CANTILEVER BASE**

COCL chair



# PYRAMID BASE WITH CASTERS

COPIRU chair





# PYRAMID BASE

COPI chair





48 cm | 18.89"

### **FIVE CASTER BASE**

COBR

chair



#### FINISHES **TECHNICAL INFO** Upholstery Moulded plywood seat and backrest covered with expanded polyuretane foam. Check unpholstery samples. Base options: Metal base - Calibrated steel structure powder coated in thermoreinforced polyester in white or black. Plastic glides in white STRUCTURE or black. Wooden base - Four solid oak wood legs stained with the finishes of **Powder coated** our collection.Plastic glides with or without felt. \*Flat swivel base – Injected swivel aluminium base powder coated in thermoreinforced polyester in black or white microtexturized. Plastic glides in black or translucent. white black Cantilever base – Calibrated steel