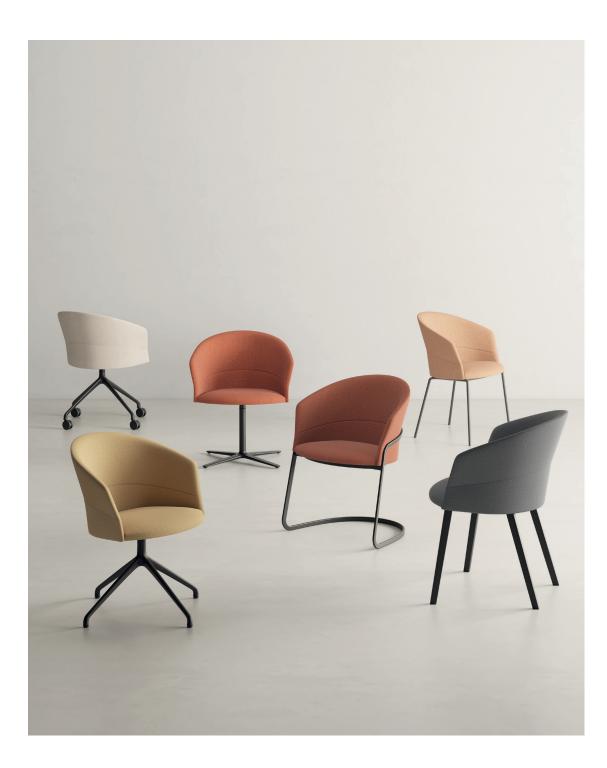

## BY RAMOS&BASSOLS

2019

Technical Info EN

Copa

Copa is the result of Viccarbe's constant search for extraordinary comfort. Its silhouette, inspired by the shape of an elegant glass, perfectly synthetizes the idea of David Ramos & Jordi Bassols about contemporary design. This new chair was born as a product of defined, warm and attractive lines, outstanding thanks to its versatility and adaptability to many different spaces.