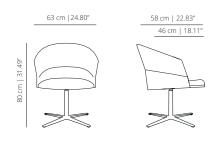

active lines, outstanding thanks to its versatility and adaptability to many different spaces.

## Ramos&Bassols

After several years of experience in diferent fields such as urban furniture, tableware, lighting and office furniture, etc... David Ramos and Jordi Bassols have created in 2004 Ramos + Bassols studio.

Based in Barcelona, they offer a personal view on contemporary design."We always search the balance between form, function and aesthetics in our products".

In the last years, the studio has received several international awards such as: Hospitality Design Product 2010, International Interior Design Association 2010 award, The IF Design award 2015, the Red Dot Award 2015, and the Gold award Best of Neocon in 2016.









#### COME chair



## FLAT SWIVEL BASE

# COPLA

chair



## WOODEN BASE

#### сома chair



58 cm | 22.83" 46 cm | 18.11"

48 cm | 18.89"

48 cm | 18.89"

## **CANTILEVER BASE**

COCL chair



# PYRAMID BASE WITH CASTERS

COPIRU chair





# PYRAMID BASE

COPI chair





48 cm | 18.89"

### **FIVE CASTER BASE**

COBR

chair



#### FINISHES **TECHNICAL INFO** Upholstery Moulded plywood seat and backrest covered with expanded polyuretane foam. Check unpholstery samples. Base options: Metal base - Calibrated steel structure powder coated in thermoreinforced polyester in white or black. Plastic glides in white STRUCTURE or black. Wooden base - Four solid oak wood legs stained with the finishes of **Powder coated** our collection.Plastic glides with or without felt. \*Flat swivel base – Injected swivel aluminium base powder coated in thermoreinfor