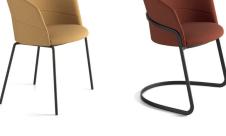

#### FINISHES **TECHNICAL INFO** Upholstery Moulded plywood seat and backrest covered with expanded polyuretane foam. Check unpholstery samples. Base options: Metal base - Calibrated steel structure powder coated in thermoreinforced polyester in white or black. Plastic glides in white STRUCTURE or black. Wooden base - Four solid oak wood legs stained with the finishes of **Powder coated** our collection.Plastic glides with or without felt. \*Flat swivel base – Injected swivel aluminium base powder coated in thermoreinforced polyester in black or white microtexturized. Plastic glides in black or translucent. white black Cantilever base – Calibrated steel structure powder coated in RAL 9003 RAL 9005 thermoreinforced polyester in black or white. Plastic glides in white or black. \*Pyramid swivel base - Injected swivel aluminium base powder Stained (Oak) coated in thermoreinforced polyester in black or white microtexturized. Plastic glides in black or translucent. \*Pyramid swivel base with casters – Injected swivel aluminium base powder coated in thermoreinforced polyester in black or white microtexturized with black casters. matt oak cognac wenge ash \*\*Five casters base – Aluminum swivel base powder coated in white or black high gloss, height adjustment system and black casters.