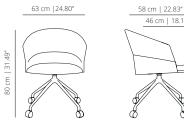

furniture, tableware, lighting and office furniture, etc... David Ramos and Jordi Bassols have created in 2004 Ramos + Bassols studio.

Based in Barcelona, they offer a personal view on contemporary design."We always search the balance between form, function and aesthetics in our products".

In the last years, the studio has received several international awards such as: Hospitality Design Product 2010, International Interior Design Association 2010 award, The IF Design award 2015, the Red Dot Award 2015, and the Gold award Best of Neocon in 2016.









#### COME chair



## FLAT SWIVEL BASE

# COPLA

chair



## WOODEN BASE

#### сома chair



58 cm | 22.83" 46 cm | 18.11"

48 cm | 18.89"

48 cm | 18.89"

## **CANTILEVER BASE**

COCL chair



# PYRAMID BASE WITH CASTERS

COPIRU chair





# PYRAMID BASE

COPI chair





48 cm | 18.89"

### **FIVE CASTER BASE**

COBR

chair



#### FINISHES **TECHNICAL INFO** Upholstery Moulded plywood seat and backrest covered with expanded polyuretane foam. Check unpholstery samples. Base options: Metal base - Calibrated steel structure powder coated in thermoreinforced polyester in white or black. Plastic glides in white STRUCTURE or black. Wooden base - Four solid oak wood legs stained with the finishes of **Powder coated** our collection.Plastic glides with or without felt. \*Flat swivel base – Injected swivel aluminium base powder coated in thermoreinforced polyester in black or white microtexturized. Plastic glides in black or translucent. white black Cantilever base – Calibrated steel structure powder coated in RAL 9003 RAL 9005