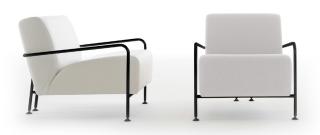

# **TA04** armchair

#### Stained (Oak)

ash

wenge

**TECHNICAL INFO** 

**Seat** – interior structure of the back and seat in solid wood covered with expanded polyurethane foam in different densities. We use PEFC certified wood. Polyester fibre covering. Fabric or leather. Velour.

**Structure** – calibrated powder coated steel tube in thermoreinforced polyester in white and black. Natural oak armrests. Anti-slip foot glides.