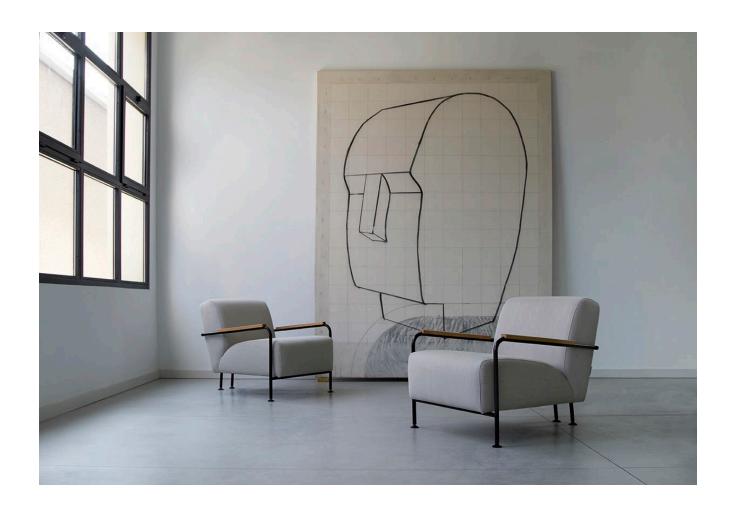

# **TA04** armchair

#### Stained (Oak)

ash

wenge

**TECHNICAL INFO** 

**Seat** – interior structure of the back and seat in solid wood covered with expanded polyurethane foam in different densities. We use PEFC certified wood. Polyester fibre covering. Fabric or leather. Velour.

**Structure** – calibrated powder coated steel tube in thermoreinforced polyester in white and black. Natural oak armrests. Anti-slip foot glides.