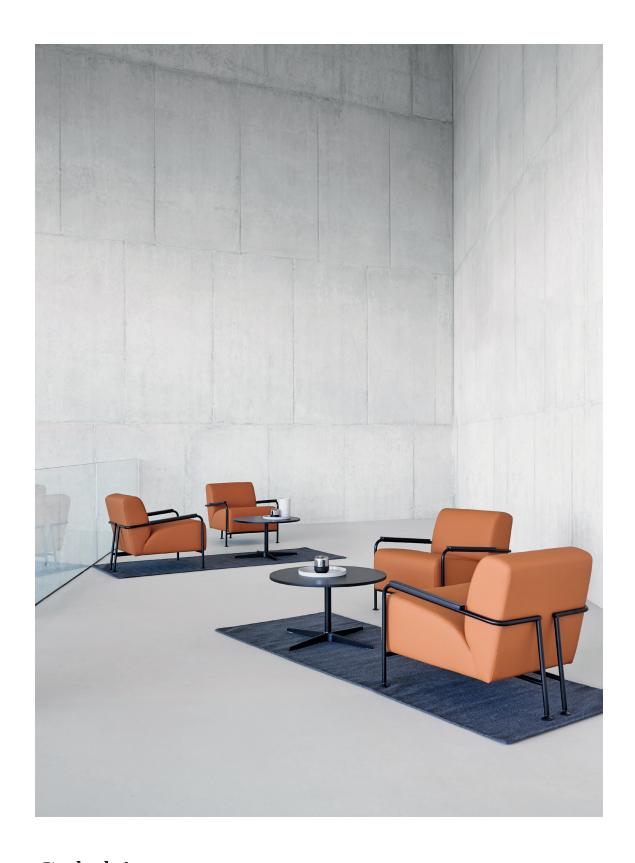

### viccarbe

Colubi BY RT DESIGN

Technical Info EN 2000

Collection of one and two-seat armchairs designed in classic Bauhaus style.

# **TA04** armchair