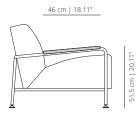

# **TA04** armchair

#### Stained (Oak)

ash

wenge

**TECHNICAL INFO** 

**Seat** – interior structure of the back and seat in solid wood covered with expanded polyurethane foam in different densities. We use PEFC certified wood. Polyester fibre covering. Fabric or leather. Velour.

**Structure** – calibrated powder coated steel tube in thermoreinforced polyester in white and black. Natural oak armrests. Anti-slip foot glides.