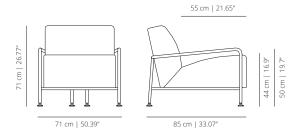

# **TA04** armchair

#### Stained (Oak)

ash

wenge

**TECHNICAL INFO** 

**Seat** – interior structure of the back and seat in solid wood covered with expanded polyurethane foam in different densities. We use PEFC certified wood. Polyester fibre covering. Fabric or leather. Velour.

**Structure** – calibrated powder coated steel tube in thermoreinforced polyester in white and black. Natural oak armrests. Anti-slip foot glides.