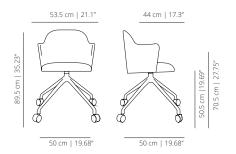

allenges and new perspectives continuously.

#### METAL BASE

#### ALSIME metal base chair



#### WOODEN BASE

#### ALSIMA wooden base chair



#### SWIVEL BASE

ALSIG swivel chair

82.5 cm | 32.5"



50.5 cm | 19.9"

#### **CASTER BASE**

ALSIBR caster base chair



#### ALSIME

metal base chair with arms



# ALSIMABR wooden chair with arms



### ALSIGBR

swivel chair with arms



## 

caster base chair with arms



#### FLAT SWIVEL BASE

# **ALSIPLA** flat swivel base chair



#### PYRAMID SWIVEL BASE

#### ALSIPI

pyramid swivel base chair



## ALSIPLABR

flat swivel base chair with arms



#### ALSIMABR pyramid swivel chair with arms



#### PYRAMID CASTERS SWIVEL BASE

#### ALSIPIRU

pyramid casters swivel base chair



### ALSIPIRUBR

pyramid casters swivel base chair with arms



#### FINISHES

#### Upholstery

Check unpholstery samples.

#### STRUCTURE



brass\*

#### **Powder coated**

black

RAL 9005

cognac



RAL 9003



RAL 5000

sand RAL 1019

#### Stained (Oak)





ash

matt oak

wenge

\*in metal base chair

#### **TECHNICAL INFO**

Seat and backrest moulded in plywood coated with expanded polyuretane foam.

#### Base options:

**Metalic base** – Calibrated steel structure powder coated in thermoreinforced polyester in white, black, sand or altea blue.

**Wooden base** – Base in solid oak wood stained with the finishes of our collection.

**Swivel base** – Calibrated steel swivel structure powder coated in thermoreinforced polyester in white, black, sand or altea blue.

\*Flat swivel base – Injected swivel aluminium base powder coated in thermoreinforc