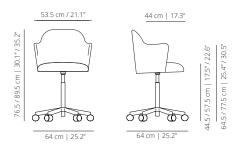

for a new Swiss watch brand OROLOG which launched in late 2013. These collections have put Jaime at the forefront a new wave of creators that blurred the lines between art, decoration and design and a renaissance in finely-crafted, intricate objects within the context of contemporary design culture.

With offices in Italy, Spain and Japan, Hayon's main interest is to find challenges and new perspectives continuously.

#### METAL BASE

#### ALSIME metal base chair



#### WOODEN BASE

#### ALSIMA wooden base chair



#### SWIVEL BASE

ALSIG swivel chair

82.5 cm | 32.5"



50.5 cm | 19.9"

#### **CASTER BASE**

ALSIBR caster base chair



#### ALSIME

metal base chair with arms



# ALSIMABR wooden chair with arms



### ALSIGBR

swivel chair with arms



## 

caster base chair with arms



#### FLAT SWIVEL BASE

# **ALSIPLA** flat swivel base chair



#### PYRAMID SWIVEL BASE

#### ALSIPI

pyramid swivel base chair



## ALSIPLABR

flat swivel base chair with arms



#### ALSIMABR pyramid swivel chair with arms



#### PYRAMID CASTERS SWIVEL BASE

#### ALSIPIRU

pyramid casters swivel base chair



### ALSIPIRUBR

pyramid casters swivel base chair with arms



#### FINISHES

#### Upholstery

Check unpholstery samples.

#### STRUCTURE



brass\*

#### **Powder coated**

black

RAL 9005

cognac



RAL 9003



RAL 5000

sand RAL 1019

#### Stained (Oak)





ash

matt oak

wenge

\*in metal base chair

#### **TECHNICAL INFO**

Seat and backrest moulded in plywood coated with expanded polyuretane foam.

#### Base options:

**Metalic base** – Calibrated steel structure powder c