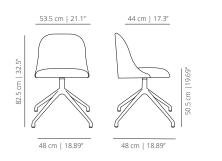

eators that blurred the lines between art, decoration and design and a renaissance in finely-crafted, intricate objects within the context of contemporary design culture.

With offices in Italy, Spain and Japan, Hayon's main interest is to find challenges and new perspectives continuously.

#### METAL BASE

#### ALSIME metal base chair



#### WOODEN BASE

#### ALSIMA wooden base chair



#### SWIVEL BASE

ALSIG swivel chair

82.5 cm | 32.5"



50.5 cm | 19.9"

#### **CASTER BASE**

ALSIBR caster base chair



#### ALSIME

metal base chair with arms



# ALSIMABR wooden chair with arms



### ALSIGBR

swivel chair with arms



## 

caster base chair with arms



#### FLAT SWIVEL BASE

# **ALSIPLA** flat swivel base chair



#### PYRAMID SWIVEL BASE

#### ALSIPI

pyramid swivel base chair



## ALSIPLABR

flat swivel base chair with arms



#### ALSIMABR pyramid swivel chair with arms



#### PYRAMID CASTERS SWIVEL BASE

#### ALSIPIRU

pyramid casters swivel base chair



### ALSIPIRUBR

pyramid casters swivel base chair with arms



#### FINISHES

#### Upholstery

Check unpholstery samples.

#### STRUCTURE



brass\*

#### **Powder coated**

black

RAL 9005

cognac



RAL 9003



RAL 5000

sand RAL 1019

#### Stained (Oak)





ash

matt oak

wenge

\*in metal base chair

#### **TECHNICAL INFO**

Seat and backrest moulded in plywood coated with expanded polyuretane foam.

#### Base options:

**Metalic base** – Calibrated steel structure powder coated in thermoreinforced polyester in white, black, sand or altea blue.

**Wooden base** – Base in solid oak wood stained with the