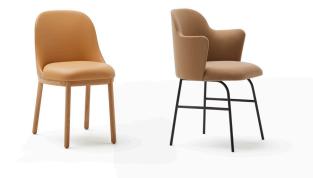

Composed of a chair and stool. The subtle details in the structure of the legs and the continuous movement towards its backrest, reflects the personality and character of Jaime Hayon.

#### METAL BASE

#### ALSIME metal base chair