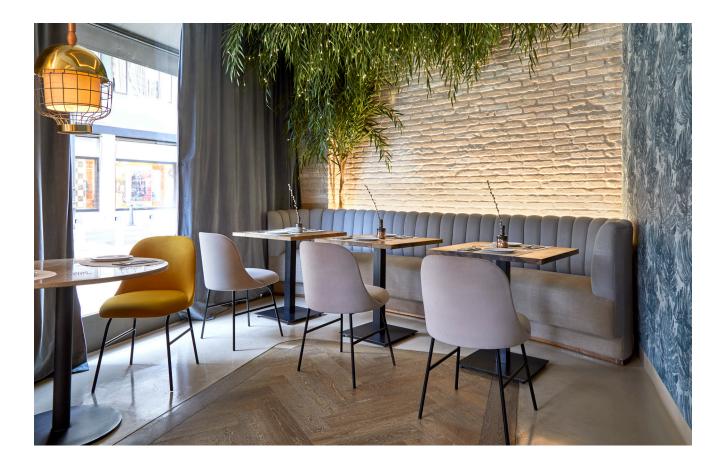

# Aleta

Technical Info EN

Inspired by the physiognomy and movement of sharks, Jaime Hayon has created the ALETA collection for Viccarbe.

The collection is designed and created for use in public spaces like restaurants, hotels or offices as well as residential spaces.

Composed of a chair and stool. The subtle details in the structure of the legs and the continuous movement towards its backrest, reflects the personality and character of Jaime Hayon.