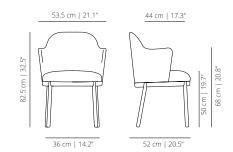

a and Gino and The Rug Company. He designed his first wristwatch collection for a new Swiss watch brand OROLOG which launched in late 2013. These collections have put Jaime at the forefront a new wave of creators that blurred the lines between art, decoration and design and a renaissance in finely-crafted, intricate objects within the context of contemporary design culture.

With offices in Italy, Spain and Japan, Hayon's main interest is to find challenges and new perspectives continuously.

#### METAL BASE

#### ALSIME metal base chair



#### WOODEN BASE

#### ALSIMA wooden base chair



#### SWIVEL BASE

ALSIG swivel chair

82.5 cm | 32.5"



50.5 cm | 19.9"

#### **CASTER BASE**

ALSIBR caster base chair



#### ALSIME

metal base chair with arms



# ALSIMABR wooden chair with arms



### ALSIGBR

swivel chair with arms



## 

caster base chair with arms



#### FLAT SWIVEL BASE

# **ALSIPLA** flat swivel base chair



#### PYRAMID SWIVEL BASE

#### ALSIPI

pyramid swivel base chair



## ALSIPLABR

flat swivel base chair with arms



#### ALSIMABR pyramid swivel chair with arms



#### PYRAMID CASTERS SWIVEL BASE

#### ALSIPIRU

pyramid casters swivel base chair



### ALSIPIRUBR

pyramid casters swivel base chair with arms



#### FINISHES

#### Upholstery

Check unpholstery samples.

#### STRUCTURE



brass\*

#### **Powder coated**

black

RAL 9005

cognac



RAL 9003



RAL 5000

sand RAL 1019

#### Stained (Oak)





ash

matt oak

wenge

\*in metal base chair

#### **TECHNICAL INFO**

Seat and backrest moulded in plywood coated with expanded polyuretane foam.