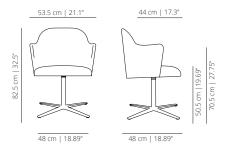

ion and design and a renaissance in finely-crafted, intricate objects within the context of contemporary design culture.

With offices in Italy, Spain and Japan, Hayon's main interest is to find challenges and new perspectives continuously.

#### METAL BASE

#### ALSIME metal base chair



#### WOODEN BASE

#### ALSIMA wooden base chair



#### SWIVEL BASE

ALSIG swivel chair

82.5 cm | 32.5"



50.5 cm | 19.9"

#### **CASTER BASE**

ALSIBR caster base chair



#### ALSIME

metal base chair with arms



# ALSIMABR wooden chair with arms



### ALSIGBR

swivel chair with arms



## 

caster base chair with arms



#### FLAT SWIVEL BASE

# **ALSIPLA** flat swivel base chair



#### PYRAMID SWIVEL BASE

#### ALSIPI

pyramid swivel base chair



## ALSIPLABR

flat swivel base chair with arms



#### ALSIMABR pyramid swivel chair with arms



#### PYRAMID CASTERS SWIVEL BASE

#### ALSIPIRU

pyramid casters swivel base chair



### ALSIPIRUBR

pyramid casters swivel base chair with arms



#### FINISHES

#### Upholstery

Check unpholstery samples.

#### STRUCTURE



brass\*

#### **Powder coated**

black

RAL 9005

cognac



RAL 9003



RAL 5000

sand RAL 1019

#### Stained (Oak)





ash

matt oak

wenge

\*in metal base chair

#### **TECHNICAL INFO**

Seat and backrest moulded in plywood coated with expanded polyuretane foam.

#### Base options:

**Metalic base** – Calibrated steel structure powder coated in thermoreinforced polyester in white, black, sand or altea blue.

**Wooden base** – Base in solid oak wood stained with the finishes of our collection.

**Swivel base** – Ca