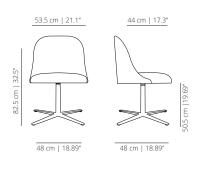

. These collections have put Jaime at the forefront a new wave of creators that blurred the lines between art, decoration and design and a renaissance in finely-crafted, intricate objects within the context of contemporary design culture.

With offices in Italy, Spain and Japan, Hayon's main interest is to find challenges and new perspectives continuously.

#### METAL BASE

#### ALSIME metal base chair



#### WOODEN BASE

#### ALSIMA wooden base chair



#### SWIVEL BASE

ALSIG swivel chair

82.5 cm | 32.5"



50.5 cm | 19.9"

#### **CASTER BASE**

ALSIBR caster base chair



#### ALSIME

metal base chair with arms



# ALSIMABR wooden chair with arms



### ALSIGBR

swivel chair with arms



## 

caster base chair with arms



#### FLAT SWIVEL BASE

# **ALSIPLA** flat swivel base chair



#### PYRAMID SWIVEL BASE

#### ALSIPI

pyramid swivel base chair



## ALSIPLABR

flat swivel base chair with arms



#### ALSIMABR pyramid swivel chair with arms



#### PYRAMID CASTERS SWIVEL BASE

#### ALSIPIRU

pyramid casters swivel base chair



### ALSIPIRUBR

pyramid casters swivel base chair with arms



#### FINISHES

#### Upholstery

Check unpholstery samples.

#### STRUCTURE



brass\*

#### **Powder coated**

black

RAL 9005

cognac



RAL 9003



RAL 5000

sand RAL 1019

#### Stained (Oak)





ash

matt oak

wenge

\*in metal base chair

#### **TECHNICAL INFO**

Seat and backrest moulded in plywood coated with expanded polyuretane foam.

#### Base options:

**Metalic base** – Calibrated steel structure powder coated in thermoreinforced polyester in white, black, sand or al