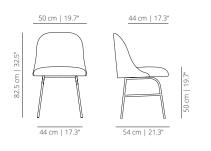

ns, Bisazza, B.D. Barcelona, Se London, Bernhardt Design, Ceccotti and Moooi. Hayon has designed various lighting fixtures collections for Metalarte and also in collaboration with Swarovski and Baccarat. He has created accessories for Piper Heidsieck, Gaia and Gino and The Rug Company. He designed his first wristwatch collection for a new Swiss watch brand OROLOG which launched in late 2013. These collections have put Jaime at the forefront a new wave of creators that blurred the lines between art, decoration and design and a renaissance in finely-crafted, intricate objects within the context of contemporary design culture.

With offices in Italy, Spain and Japan, Hayon's main interest is to find challenges and new perspectives continuously.

#### METAL BASE

#### ALSIME metal base chair



#### WOODEN BASE

#### ALSIMA wooden base chair



#### SWIVEL BASE

ALSIG swivel chair

82.5 cm | 32.5"



50.5 cm | 19.9"

#### **CASTER BASE**

ALSIBR caster base chair



#### ALSIME

metal base chair with arms



# ALSIMABR wooden chair with arms



### ALSIGBR

swivel chair with arms



## 

caster base chair with arms



#### FLAT SWIVEL BASE

# **ALSIPLA** flat swivel base chair



#### PYRAMID SWIVEL BASE

#### ALSIPI

pyramid swivel base chair



## ALSIPLABR

flat swivel base chair with arms



#### ALSIMABR pyramid swivel chair with arms



#### PYRAMID CASTERS SWIVEL BASE

#### ALSIPIRU

pyramid casters swivel base chair



### ALSIPIRUBR

pyramid casters swivel base chair with arms



#### FINISHES

#### Upholstery

Check unpholstery samples.

#### STRUCTURE



brass\*

###