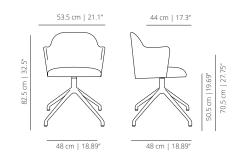

ed, intricate objects within the context of contemporary design culture.

With offices in Italy, Spain and Japan, Hayon's main interest is to find challenges and new perspectives continuously.

#### METAL BASE

#### ALSIME metal base chair



#### WOODEN BASE

#### ALSIMA wooden base chair



#### SWIVEL BASE

ALSIG swivel chair

82.5 cm | 32.5"



50.5 cm | 19.9"

#### **CASTER BASE**

ALSIBR caster base chair



#### ALSIME

metal base chair with arms



# ALSIMABR wooden chair with arms



### ALSIGBR

swivel chair with arms



## 

caster base chair with arms



#### FLAT SWIVEL BASE

# **ALSIPLA** flat swivel base chair



#### PYRAMID SWIVEL BASE

#### ALSIPI

pyramid swivel base chair



## ALSIPLABR

flat swivel base chair with arms



#### ALSIMABR pyramid swivel chair with arms



#### PYRAMID CASTERS SWIVEL BASE

#### ALSIPIRU

pyramid casters swivel base chair



### ALSIPIRUBR

pyramid casters swivel base chair with arms



#### FINISHES

#### Upholstery

Check unpholstery samples.

#### STRUCTURE



brass\*

#### **Powder coated**

black

RAL 9005

cognac



RAL 9003



RAL 5000

sand RAL 1019

#### Stained (Oak)





ash

matt oak

wenge

\*in metal base chair

#### **TECHNICAL INFO**

Seat and backrest moulded in plywood coated with expanded polyuretane foam.

#### Base options:

**Metalic base** – Calibrated steel structure powder coated in thermoreinforced polyester in white, black, sand or altea blue.

**Wooden base** – Base in solid oak wood stained with the finishes of our collection.

**Swivel base** – Calibrated steel swivel structure powder coated in