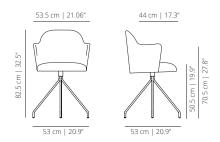

gned his first wristwatch collection for a new Swiss watch brand OROLOG which launched in late 2013. These collections have put Jaime at the forefront a new wave of creators that blurred the lines between art, decoration and design and a renaissance in finely-crafted, intricate objects within the context of contemporary design culture.

With offices in Italy, Spain and Japan, Hayon's main interest is to find challenges and new perspectives continuously.

#### METAL BASE

#### ALSIME metal base chair



#### WOODEN BASE

#### ALSIMA wooden base chair



#### SWIVEL BASE

ALSIG swivel chair

82.5 cm | 32.5"



50.5 cm | 19.9"

#### **CASTER BASE**

ALSIBR caster base chair



#### ALSIME

metal base chair with arms



# ALSIMABR wooden chair with arms



### ALSIGBR

swivel chair with arms



## 

caster base chair with arms



#### FLAT SWIVEL BASE

# **ALSIPLA** flat swivel base chair



#### PYRAMID SWIVEL BASE

#### ALSIPI

pyramid swivel base chair



## ALSIPLABR

flat swivel base chair with arms



#### ALSIMABR pyramid swivel chair with arms



#### PYRAMID CASTERS SWIVEL BASE

#### ALSIPIRU

pyramid casters swivel base chair



### ALSIPIRUBR

pyramid casters swivel base chair with arms



#### FINISHES

#### Upholstery

Check unpholstery samples.

#### STRUCTURE



brass\*

#### **Powder coated**

black

RAL 9005

cognac



RAL 9003



RAL 5000

sand RAL 1019

#### Stained (Oak)





ash

matt oak

wenge

\*in metal base chair

#### **TECHNICAL INFO**

Seat and backrest moulded in plywood coated with expanded polyuretane foam.

#### Base options:

**Metalic base** –