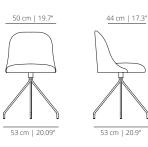

hting fixtures collections for Metalarte and also in collaboration with Swarovski and Baccarat. He has created accessories for Piper Heidsieck, Gaia and Gino and The Rug Company. He designed his first wristwatch collection for a new Swiss watch brand OROLOG which launched in late 2013. These collections have put Jaime at the forefront a new wave of creators that blurred the lines between art, decoration and design and a renaissance in finely-crafted, intricate objects within the context of contemporary design culture.

With offices in Italy, Spain and Japan, Hayon's main interest is to find challenges and new perspectives continuously.

#### METAL BASE

#### ALSIME metal base chair



#### WOODEN BASE

#### ALSIMA wooden base chair



#### SWIVEL BASE

ALSIG swivel chair

82.5 cm | 32.5"



50.5 cm | 19.9"

#### **CASTER BASE**

ALSIBR caster base chair



#### ALSIME

metal base chair with arms



# ALSIMABR wooden chair with arms



### ALSIGBR

swivel chair with arms



## 

caster base chair with arms



#### FLAT SWIVEL BASE

# **ALSIPLA** flat swivel base chair



#### PYRAMID SWIVEL BASE

#### ALSIPI

pyramid swivel base chair



## ALSIPLABR

flat swivel base chair with arms



#### ALSIMABR pyramid swivel chair with arms



#### PYRAMID CASTERS SWIVEL BASE

#### ALSIPIRU

pyramid casters swivel base chair



### ALSIPIRUBR

pyramid casters swivel base chair with arms



#### FINISHES

#### Upholstery

Check unpholstery samples.

#### STRUCTURE



brass\*

#### **Powder coated**

black

RAL 9005

cognac



RAL 9003



RAL 5000

sand RAL 1019

#### Stained (Oak)