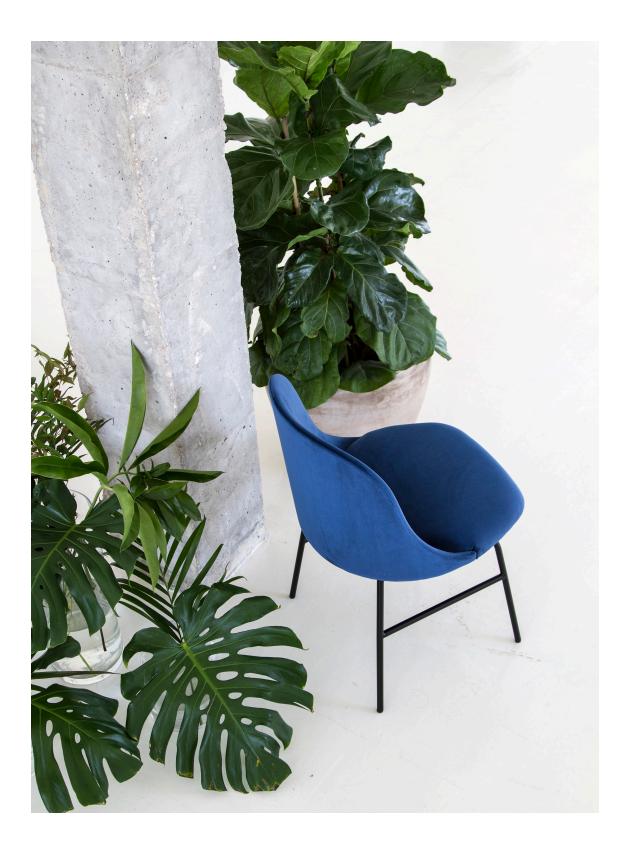

# Aleta

Technical Info EN

Inspired by the physiognomy and movement of sharks, Jaime Hayon has created the ALETA collection for Viccarbe.

The collection is designed and created for use in public spaces like restaurants, hotels or offices as well as residential spaces.

Composed of a chair and stool. The subtle details in the structure of the legs and the continuous movement towards its backrest, reflects the personality and character of Jaime Hayon.