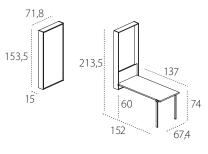

Available in melamine white and lacquered finish in the configuration with back panel equipped with 2 shelves or with magnetic back panel with 4 movable shelves. Table: Dimensions cm W  $67,4 \times D$   $137 \times H$  table from the floor cm 74.