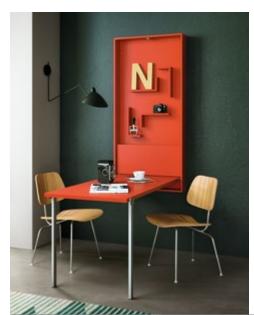

## WALLY

WALLY integrated tilting table, wooden back panel

integrated tilting table, magnetic back panel with shelves

WALLY

il fascino de l'ingegno

## TECHNICAL INFORMATION

Case element equipped with integrated table with tilting opening.

Through a simple movement, the metal legs placed on the side of the top are released, and they self-lock in the operating position.

Available in melamine white and lacquered finish in the configuration with back panel equipped with 2 shelves or with magnetic back panel with 4 movable shelves. Table: Dimensions cm W  $67,4 \times D$   $137 \times H$  table from the floor cm 74.