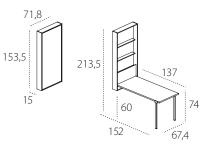

Available in melamine white and lacquered finish in the configuration with back panel equipped with 2 shelves or with magnetic back panel with 4 movable shelves. Table: Dimensions cm W  $67,4 \times D$   $137 \times H$  table from the floor cm 74.