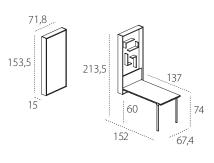

Available in melamine white and lacquered finish in the configuration with back panel equipped with 2 shelves or with magnetic back panel with 4 movable shelves. Table: Dimensions cm W  $67,4 \times D$   $137 \times H$  table from the floor cm 74.