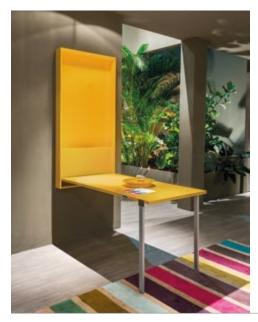

## WALLY

WALLY integrated tilting table, wooden back panel

integrated tilting table, magnetic back panel with shelves

WALLY

il fascino de l'ingegno

## TECHNICAL INFORMATION

Case element equipped with integrated table with tilting opening.

Through a simple movement, the metal legs placed on the side of the top are released, and they self-lock in the operating position.

Available in melamine white and lacquered finish in the configuration with back panel equipped with 2 shelves or with magnetic back panel with 4 movable shelves. Table: Dimensions cm W  $67,4 \times D$   $137 \times H$  table from the floor cm 74.