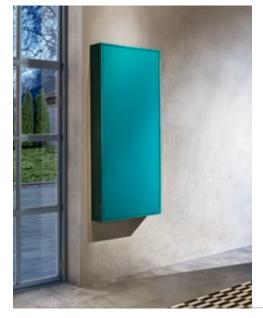

## WALLY

WALLY integrated tilting table, wooden back panel

integrated tilting table, magnetic back panel with shelves

WALLY

il fascino de l'ingegno

## TECHNICAL INFORMATION

Case element equipped with integrated table with tilting opening.

Through a simple movement, the metal legs placed on the side of the top are released, and they self-lock in the operating position.