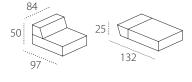

## MIGUEL 84

## TECHNICAL INFORMATION

Chaise longue in width 60 and 84 cm with fold-down backrest, foam padding and removable fabric cover.

The backrest can be folded down to align with the seat and the chaise longue can be stowed under the bed in the Kali and Altea transformable systems, only in the Standard versions and Penelope Standard and Board versions