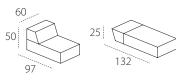

## MIGUEL 60

## TECHNICAL INFORMATION

Chaise longue in width 60 and 84 cm with fold-down backrest, foam padding and removable fabric cover.

The backrest can be folded down to align with the seat and the chaise longue can be stowed under the bed in the Kali and Altea transformable systems, only in the Standard versions and Penelope Standard and Board versions