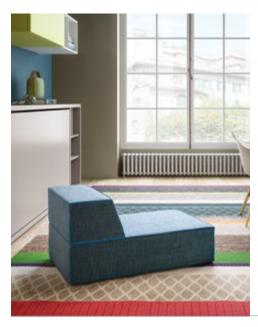

## MIGUEL 60

## TECHNICAL INFORMATION

Chaise longue in width 60 and 84 cm with fold-down backrest, foam padding and removable fabric cover.

The backrest can be folded down to align with the seat and the chaise longue can be stowed under the bed in the Kali and Altea transformable systems, only in the Standard versions and Penelope Standard and Board versions

Made of polyurethane padding, density 30 mq, with fully removable covering, stitching with piping in contrast or with simple rid.

The piping in contrast is made of gros grain material. Dry washing only.