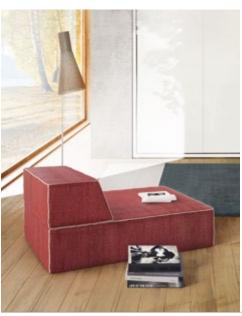

## MIGUEL 84

## TECHNICAL INFORMATION

Chaise longue in width 60 and 84 cm with fold-down backrest, foam padding and removable fabric cover.

The backrest can be folded down to align with the seat and the chaise longue can be stowed under the bed in the Kali and Altea transformable systems, only in the Standard versions and Penelope Standard and Board versions

Made of polyurethane padding, density 30 mq, with fully removable covering, stitching with piping in contrast or with simple rid.

The piping in contrast is made of gros grain material. Dry washing only.