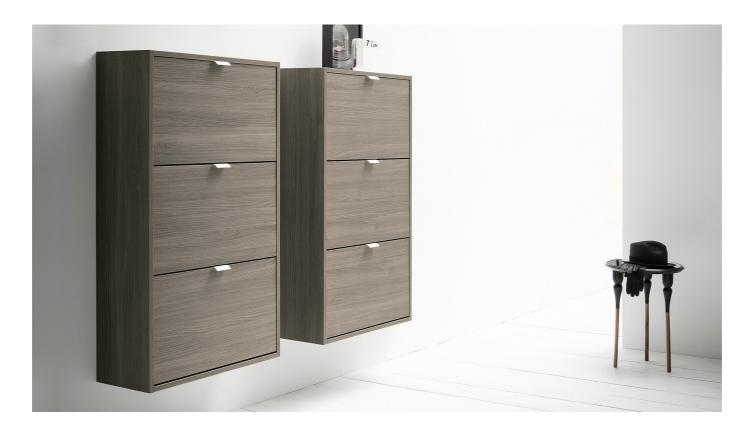

# Space

A simple and precise design for a minimalist tall shoe cabinet, only 16 cm deep. The rest is design. Strict lines, a delightful metal handle and textured finishes to match the fronts or replace with mirrored doors. Because Space is not only comfortable to use, but also expand its functions and space: it finds centimetres for shoes even where there seemed to be none.

#### SPACE-SAVING SLIM SHOE CABINET

A minimalist shoe cabinet like Space is the result of a design created for small spaces to be used to the very last millimetre without sacrificing style. The result is effectively achieved thanks to its space-saving depth of only 16 centimetres. Its units can accommodate one or two rows of shoes and create furniture with three, four or five flap doors. Space can be used as a hanging column, floor-standing or with feet.