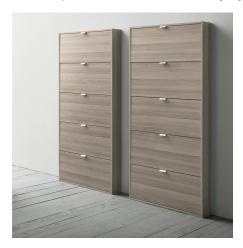

#### SPACE-SAVING SLIM SHOE CABINET

A minimalist shoe cabinet like Space is the result of a design created for small spaces to be used to the very last millimetre without sacrificing style. The result is effectively achieved thanks to its space-saving depth of only 16 centimetres. Its units can accommodate one or two rows of shoes and create furniture with three, four or five flap doors. Space can be used as a hanging column, floor-standing or with feet.