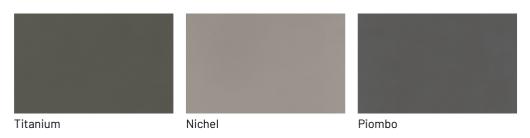

nvironment thanks to its simple style and the numerous available finishes, which become elements to satisfy different tastes: from colour to wood effect, stone or metal.

## LINEAR DESIGN SHOE CABINET

Minimalist style for the shoe cabinet with one, two, three or four flap doors. The individual compartments can be customised with one, two or three shoe compartments. The removable internal division makes it easy to store even large shoes in spacious spaces, which are always kept healthy and pleasant by the air sanitiser. A very pleasant optional device.



## FINISHES

Discover materials and finishes selected to customise the Minima shoe cabinet by Birex and make it blend perfectly with the environment you wish to furnish.



#### Product sheet | dallagnese.it



## Metallic matt lacquers



## **GLOSSY LACQUERS**

## **Glossy lacquers**



### Product sheet | dallagnese.it

| Fior di loto      | Giallo senape | Tortora          | Canapa       |
|-------------------|---------------|------------------|--------------|
|                   |               |                  |              |
|                   |               |                  |              |
|                   |               |                  |              |
|                   |               |                  |              |
|                   |               |                  |              |
| Rope              | Dark grey     | Terracotta       | Moka         |
|                   |               |                  |              |
|                   |               |                  |