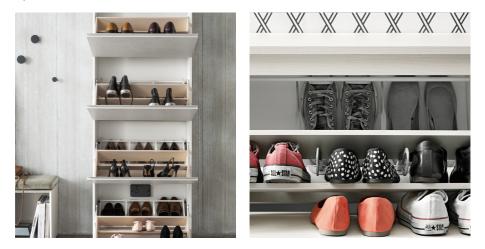

## LINEAR DESIGN SHOE CABINET

Minimalist style for the shoe cabinet with one, two, three or four flap doors. The individual compartments can be customised with one, two or three shoe compartments. The removable internal division makes it easy to store even large shoes in spacious spaces, which are always kept healthy and pleasant by the air sanitiser. A very pleasant optional device.