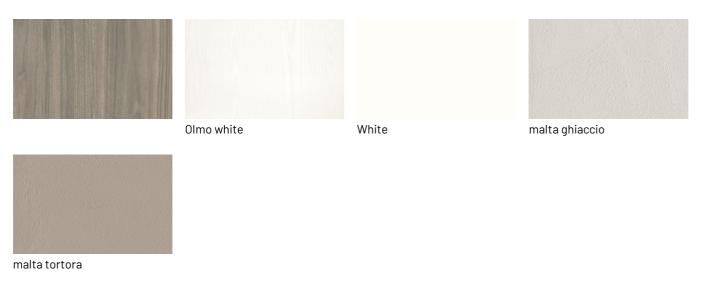

|               |                  |              |
| Grigio aston      | Celeste       | Turchese         | Grigio Garda |
|                   |               |                  |              |
|                   |               |                  |              |
|                   |               |                  |              |
|                   |               |                  |              |
|                   |               |                  |              |
| Blu cobalto       | Oceano        | Grigio antracite | Black        |

## **UP SURFACES**

Concrete effect lacquers

#### Product sheet | dallagnese.it



## Metal effect lacquers







Titanium



ossido ottone



ossido bronzo

# Textured finishes

## **BIREX TEXTURED FINISHES**

**Textured** finishes



Metals

## METALS 1

## Metals 1







Titanium

White