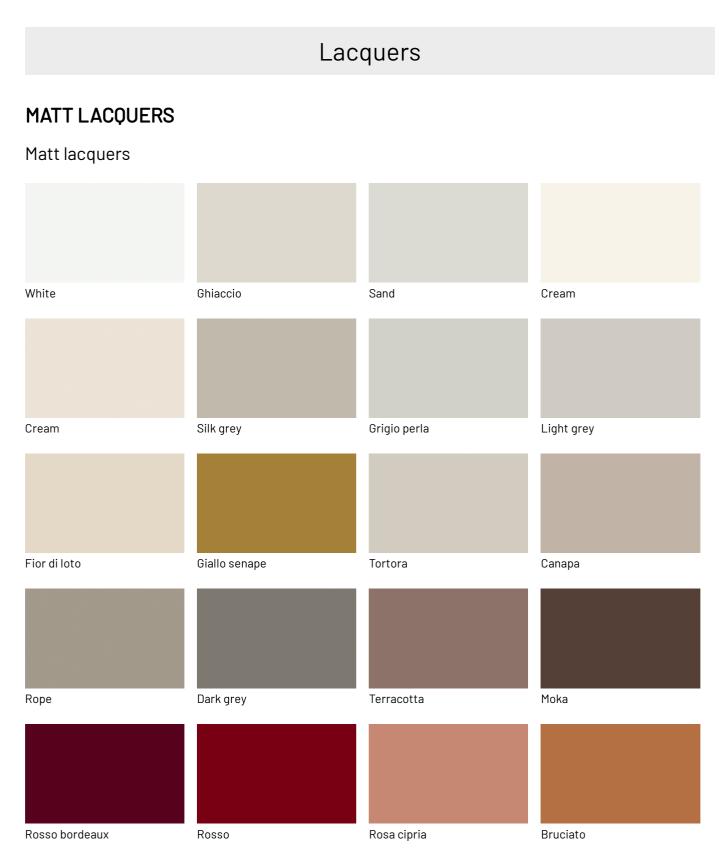

ous minimalism is emphasised by the groove handle. It matches any environment thanks to its simple style and the numerous available finishes, which become elements to satisfy different tastes: from colour to wood effect, stone or metal.

## LINEAR DESIGN SHOE CABINET

Minimalist style for the shoe cabinet with one, two, three or four flap doors. The individual compartments can be customised with one, two or three shoe compartments. The removable internal division makes it easy to store even large shoes in spacious spaces, which are always kept healthy and pleasant by the air sanitiser. A very pleasant optional device.



## FINISHES

Discover materials and finishes selected to customise the Minima shoe cabinet by Birex and make it blend perfectly with the environment you wish to furnish.



#### Product sheet | dallagnese.it



## Metallic matt lacquers



## **GLOSSY LACQUERS**

## **Glossy lacquers**



### Product sheet | dallagnese.it

| Fior di loto      | Giallo senape | Tortora          | Canapa       |
|-------------------|---------------|------------------|--------------|
|                   |               |                  |              |
|                   |               |                  |              |
|                   |               |                  |              |
|                   |               |                  |              |
|                   |               |                  |              |
| Rope              | Dark grey     | Terracotta       | Moka         |
|                   |               |                  |