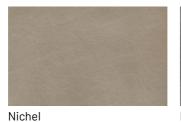

|                  |              |
|                   |               |                  |              |
|                   |               |                  |              |
| Grigio aston      | Celeste       | Turchese         | Grigio Garda |
|                   |               |                  |              |
|                   |               |                  |              |
|                   |               |                  |              |
|                   |               |                  |              |
|                   |               |                  |              |
| Blu cobalto       | Oceano        | Grigio antracite | Black        |

## **UP SURFACES**

Concrete effect lacquers

#### Product sheet | dallagnese.it



## Metal effect lacquers







Titanium



ossido ottone



ossido bronzo

# Textured finishes

## **BIREX TEXTURED FINISHES**

**Textured** finishes



Metals

## METALS 1

## Metals 1







Titanium

White