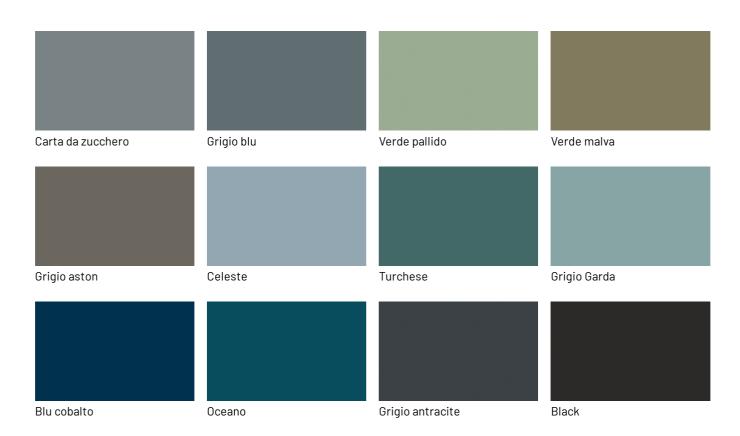

oove handle. It matches any environment thanks to its simple style and the numerous available finishes, which become elements to satisfy different tastes: from colour to wood effect, stone or metal.

## LINEAR DESIGN SHOE CABINET

Minimalist style for the shoe cabinet with one, two, three or four flap doors. The individual compartments can be customised with one, two or three shoe compartments. The removable internal division makes it easy to store even large shoes in spacious spaces, which are always kept healthy and pleasant by the air sanitiser. A very pleasant optional device.



## FINISHES

Discover materials and finishes selected to customise the Minima shoe cabinet by Birex and make it blend perfectly with the environment you wish to furnish.



#### Product sheet | dallagnese.it



## Metallic matt lacquers



## **GLOSSY LACQUERS**

## **Glossy lacquers**



### Product sheet | dallagnese.it

| Fior di loto      | Giallo senape | Tortora          | Canapa       |
|-------------------|---------------|------------------|--------------|
|                   |               |                  |              |
|                   |               |                  |              |
|                   |               |                  |              |
|                   |               |                  |              |
|                   |               |                  |              |
| Rope              | Dark grey     | Terracotta       | Moka         |
|                   |               |                  |              |
|                   |