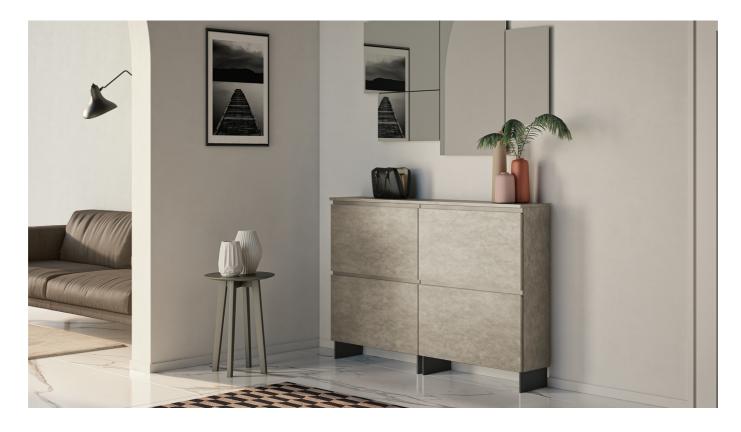

# Minima

Made with one, two, three or four doors, Minima is a shoe cabinet with a linear design, in which rigorous minimalism is emphasised by the groove handle. It matches any environment thanks to its simple style and the numerous available finishes, which become elements to satisfy different tastes: from colour to wood effect, stone or metal.

## LINEAR DESIGN SHOE CABINET

Minimalist style for the shoe cabinet with one, two, three or four flap doors. The individual compartments can be customised with one, two or three shoe compartments. The removable internal division makes it easy to store even large shoes in spacious spaces, which are always kept healthy and pleasant by the air sanitiser. A very pleasant optional device.

## FINISHES

Discover materials and finishes selected to customise the Minima shoe cabinet by Birex and make it blend perfectly with the environment you wish to furnish.