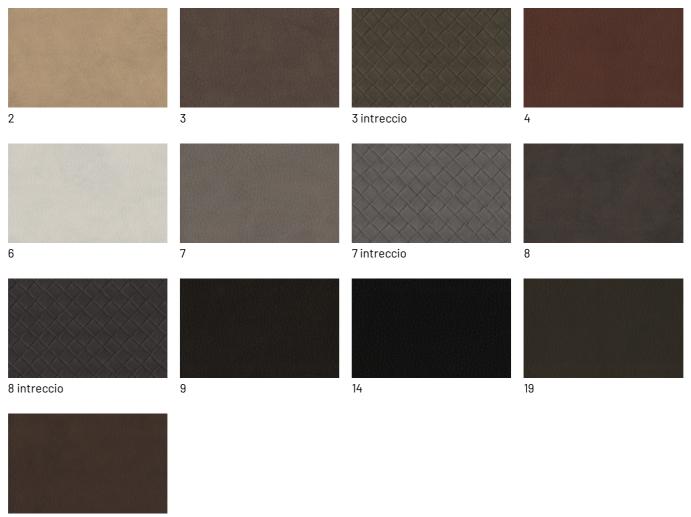

ossido ottone



ossido bronzo

# Essences

#### WOODS 1

Woods1



Natural oak



Oak visone



Oak cenere



Oak castoro



Oak carbone

# WOODS 2

Woods 2





Canaletto Walnut

Heat-treated oak

# Stoneware

### STONEWARE

#### Matt stoneware



Azalai nero

Jasper moka



Storm grigio



Storm nero



Senda grigio



Pacific bianco



Boreal pietra piasentina



lseo grigio



Larsen bianco



### TRASPARENT GLASSES

Trasparent glasses



# **Textured finishes**

#### MATT LACQUERED TEXTURED FINISHES

Matt lacquered textured finishes



Canapa

# **BIREX TEXTURED FINISHES**

Textured finishes



malta ghiaccio

Mirrors

#### **MIRRORS**

#### Mirrors



Mirror



# Metals

### METALS 1

Metals 1





#### START

#### Stropiccio





# EXTRA ECO-LEATHERS

#### Vintage eco-leather



22