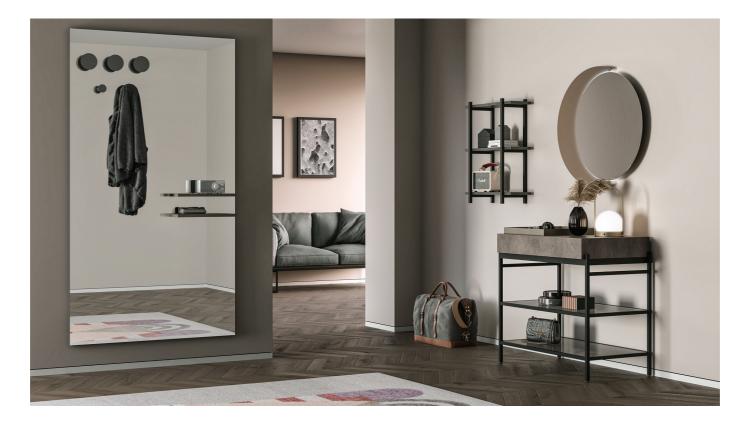

# Domì

It's the minimalist entrance furniture you don't expect. Inspired by a metal tube with a refined square crosssection, it develops infinite number of possibilities: rational, light, rigorous, airy, elegant, practical and modern. Everyone has his own entrance, equipped to meet his own needs.

#### ENTRANCE FURNITURE IN METAL, STONEWARE OR WOOD

Domì comes in many versions, with a design that is based on the concept of modularity, and always offers the opportunity for further customisation through the refined finishes selected by Birex. In the picture, a modern environment that blends different tactile and visual appeal. The minimalist entrance furniture has a black stoneware top and a frame in castoro oak, while the frame, back-lit shelves and handle are in black aluminium and the cushion in a drip-proof and stain-resistant fabric that is highly resistant to rubbing and has a pleasant smooth touch.