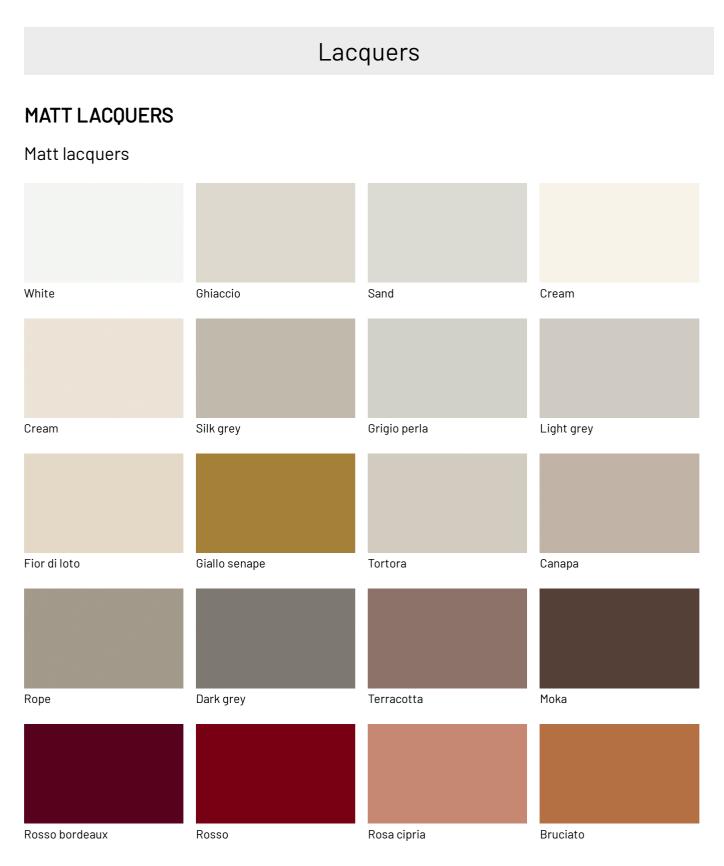

# FINISHES

In addition to the metal tube, coated black, white or titanium, which outlines the Domi's outlines, there is a very wide range of finishes to discover. Start now!

#### Metallic matt lacquers