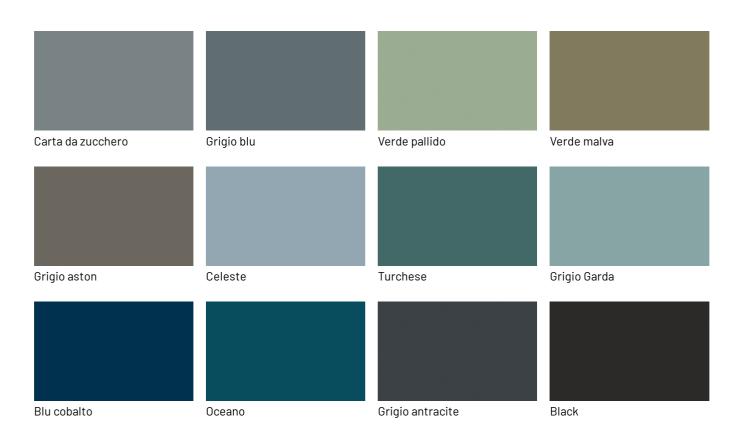

#### Product sheet | dallagnese.it

| Fior di loto      | Giallo senape | Tortora          | Canapa       |
|-------------------|---------------|------------------|--------------|
|                   |               |                  |              |
|                   |               |                  |              |
|                   |               |                  |              |
|                   |               |                  |              |
|                   |               |                  |              |
| Rope              | Dark grey     | Terracotta       | Moka         |
|                   |               |                  |              |
|                   |               |                  |              |
|                   |               |                  |              |
|                   |               |                  |              |
| Rosso bordeaux    | Rosso         | Doog giprig      | Bruciato     |
| RUSSU DUI UEAUX   | RUSSU         | Rosa cipria      | Diuciato     |
|                   |               |                  |              |
|                   |               |                  |              |
|                   |               |                  |              |
|                   |               |                  |              |
| Carta da zucchero | Grigio blu    | Verde pallido    | Verde malva  |
|                   |               |                  |              |
|                   |               |                  |              |
|                   |               |                  |              |
|                   |               |                  |              |
|                   |               |                  |              |
| Grigio aston      | Celeste       | Turchese         | Grigio Garda |
|                   |               |                  |              |
|                   |               |                  |              |
|                   |               |                  |              |
|                   |               |                  |              |
|                   |               |                  |              |
| Blu cobalto       | Oceano        | Grigio antracite | Black        |