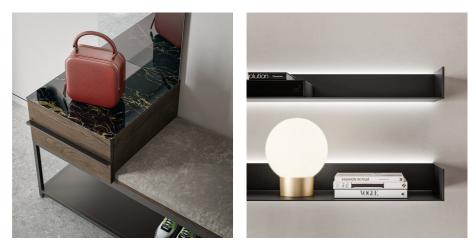

#### ENTRANCE FURNITURE IN METAL, STONEWARE OR WOOD

Domì comes in many versions, with a design that is based on the concept of modularity, and always offers the opportunity for further customisation through the refined finishes selected by Birex. In the picture, a modern environment that blends different tactile and visual appeal. The minimalist entrance furniture has a black stoneware top and a frame in castoro oak, while the frame, back-lit shelves and handle are in black aluminium and the cushion in a drip-proof and stain-resistant fabric that is highly resistant to rubbing and has a pleasant smooth touch.